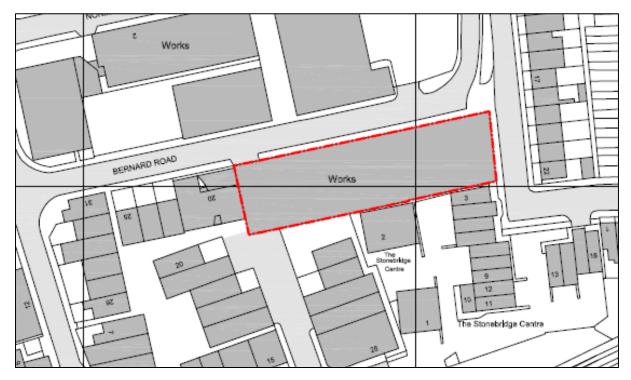

# APPENDIX 2 - Plans and Images

## Site location



#### Aerial Plan



## <u>Strategic Allocation – TH12 Herbert Road – Site Allocations</u> <u>Development Plan Document July 2017</u>



| Address                            | 5-18 Herbert Road, land on Norman Road and Bernard Road to the West of Ashby<br>Road. |       |        |                           |
|------------------------------------|---------------------------------------------------------------------------------------|-------|--------|---------------------------|
| Site Size (Ha)                     | 0.69                                                                                  | PTAL  | Rating | 6a                        |
| Timeframe for delivery             | 2011-2015                                                                             | 2015- | -2020  | 20