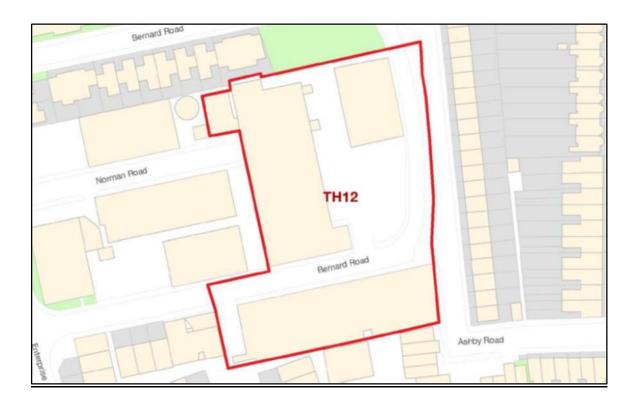

## <u>Strategic Allocation – TH12 Herbert Road – Site Allocations</u> <u>Development Plan Document July 2017</u>

| Address                            | 5-18 Herbert Road, land on Norman Road and Bernard Road to the West of Ashby<br>Road. |       |        |                           |
|------------------------------------|---------------------------------------------------------------------------------------|-------|--------|---------------------------|
| Site Size (Ha)                     | 0.69                                                                                  | PTAL  | Rating | 6a                        |
| Timeframe for delivery             | 2011-2015                                                                             | 2015- | -2020  | 2020 onwards              |
|                                    |                                                                                       |       |        |                           |
| Current/Previous use               | Employment and vacant land                                                            |       |        |                           |
| Ownership                          | Mix of private and public freeholds and leaseholds                                    |       |        |                           |
| How site was identified            | Tottenham District Centre Framework                                                   |       |        |                           |
| Planning designations              | Local employment area: Rangemoor/ Herbert roads<br>Tottenham Hale growth area         |       |        |                           |
| Indicative Development<br>Capacity | Net residential ur                                                                    | nits  |        | Commercial m <sup>2</sup> |
|                                    | 66                                                                                    |       | 2,300  |                           |