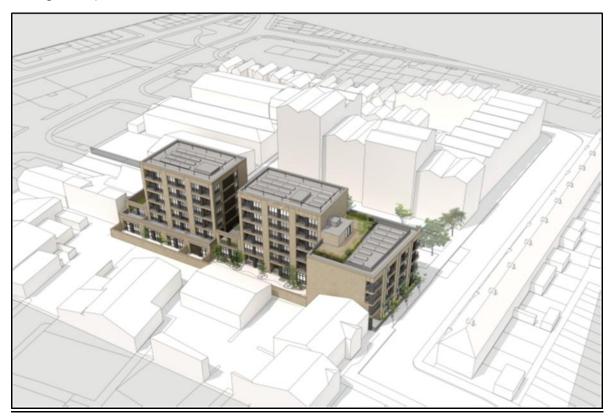

|       |        |                           |
| Planning designations              | Local employment area: Rangemoor/ Herbert roads<br>Tottenham Hale growth area         |       |        |                           |
| Indicative Development<br>Capacity | Net residential ur                                                                    | nits  |        | Commercial m <sup>2</sup> |
|                                    | 66                                                                                    |       | 2,300  |                           |

<u>View looking south west across frontage (Ashby Road and Bernard Works</u> <u>consented scheme in foreground)</u>



View looking north west across frontage (Bernard Works consented scheme in background)



<u>View looking south west from Ashby Road across frontage of proposed development</u> (and new open space secured as part of Bernard Works consented scheme)



#### North Elevation – Frontage



## Ground Floor layout