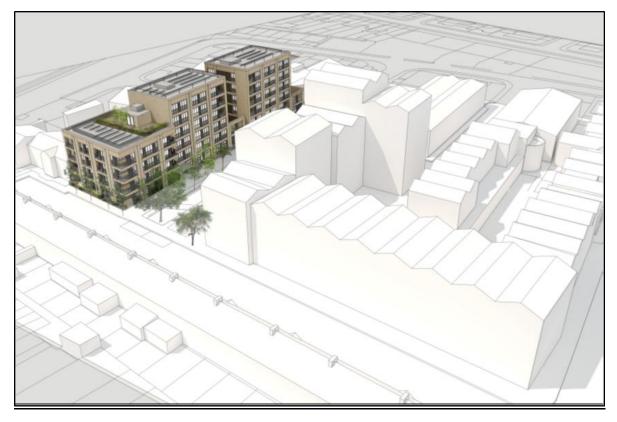

<u>View looking south west across frontage (Ashby Road and Bernard Works</u> <u>consented scheme in foreground)</u>

View looking north west across frontage (Bernard Works consented scheme in background)

<u>View looking south west from Ashby Road across frontage of proposed development</u> (and new open space secured as part of Bernard Works consented scheme)