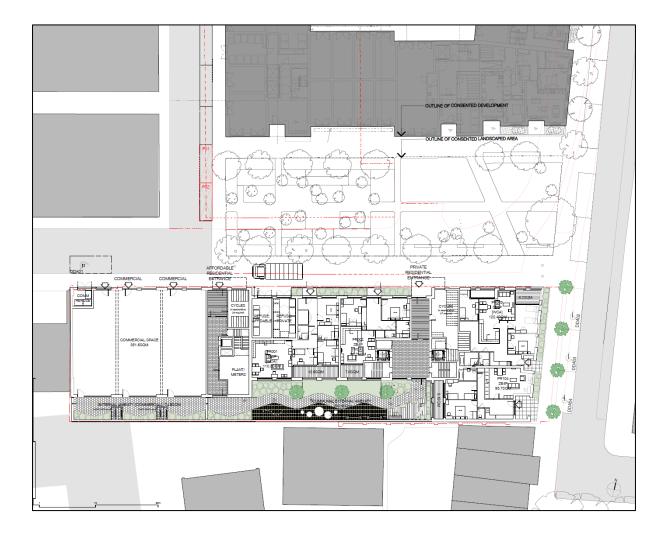

|
| Indicative Development<br>Capacity | Net residential ur                                                                    | nits  |        | Commercial m <sup>2</sup> |
|                                    | 66                                                                                    |       | 2,300  |                           |

<u>View looking south west across frontage (Ashby Road and Bernard Works</u> <u>consented scheme in foreground)</u>



View looking north west across frontage (Bernard Works consented scheme in background)



<u>View looking south west from Ashby Road across frontage of proposed development</u> (and new open space secured as part of Bernard Works consented scheme)



#### North Elevation – Frontage



## Ground Floor layout