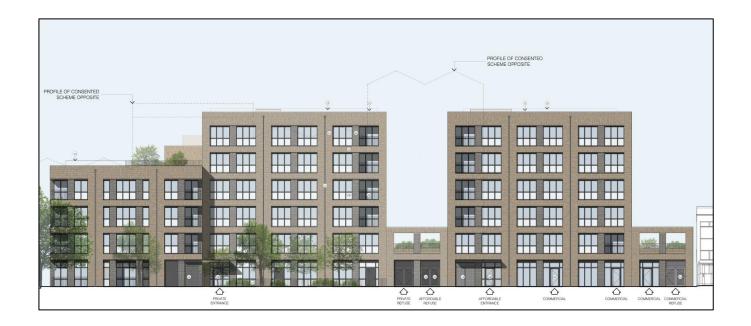

|       |        |                           |
| Indicative Development<br>Capacity | Net residential ur                                                                    | nits  |        | Commercial m <sup>2</sup> |
|                                    | 66                                                                                    |       | 2,300  |                           |

<u>View looking south west across frontage (Ashby Road and Bernard Works</u> <u>consented scheme in foreground)</u>



View looking north west across frontage (Bernard Works consented scheme in background)



<u>View looking south west from Ashby Road across frontage of proposed development</u> (and new open space secured as part of Bernard Works consented scheme)



#### North Elevation – Frontage



## Ground Floor layout