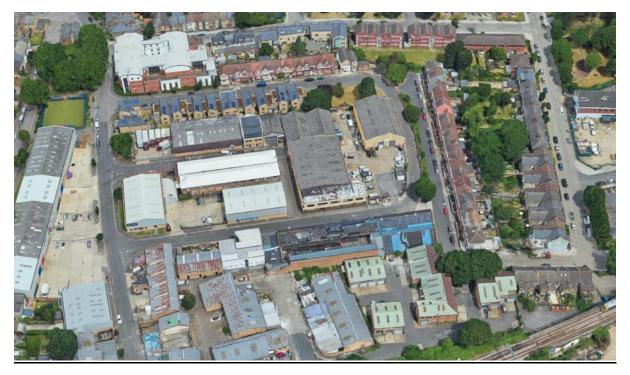

# APPENDIX 2 - Plans and Images

## Site location



#### Aerial Plan



## <u>Strategic Allocation – TH12 Herbert Road – Site Allocations</u> <u>Development Plan Document July 2017</u>



| Address                            | 5-18 Herbert Road, land on Norman Road and Bernard Road to the West of Ashby<br>Road. |       |        |                           |
|------------------------------------|---------------------------------------------------------------------------------------|-------|--------|---------------------------|
| Site Size (Ha)                     | 0.69                                                                                  | PTAL  | Rating | 6a                        |
| Timeframe for delivery             | 2011-2015                                                                             | 2015- | -2020  | 2020 onwards